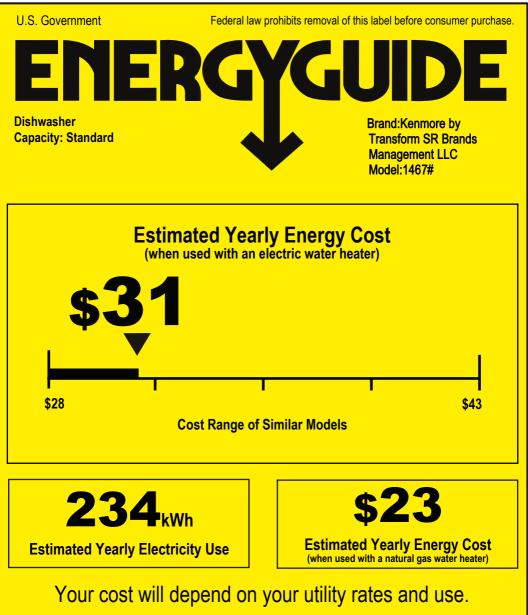

- · Cost range based only on standard capacity models.
- Estimated energy cost based on four wash loads a week and a national average electricity cost of 14 cents per kWh and natural gas cost of \$1.21 per therm.
- For more information, visit www.ftc.gov/energy