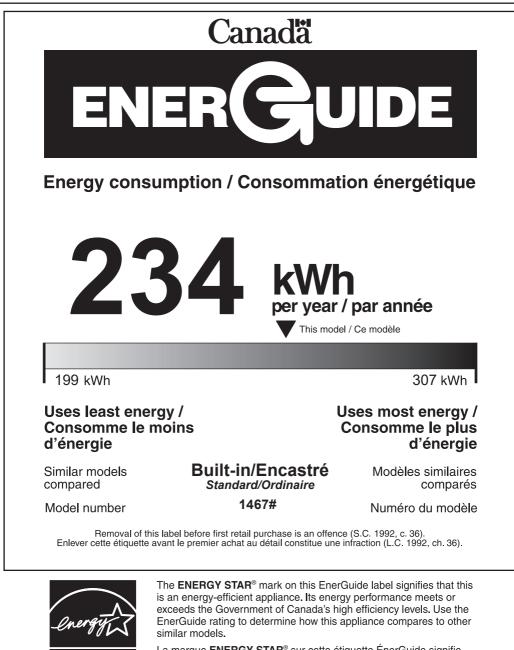

La marque **ENERGY STAR**<sup>®</sup> sur cette étiquette ÉnerGuide signifie que l'appareil est éconergétique et que son rendement énergétique satisfait ou dépasse les niveaux de haute efficacité du gouvernement du Canada. Utilisez la cote ÉnerGuide afin de comparer le rendement de l'appareil avec celui d'autres modèles similaires.