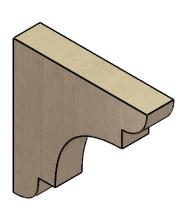

## ITEM NUMBER: CORU02X10X10NEBRCPR

2"W X 10"D X 10"H SERIES 1 THIN NEW BRIGHTON ROUGH CEDAR TIMBERTHANE FAUX WOOD CORBEL, PRIMED

## SIDE PROFILE

**FRONT PROFILE** 

**ISOMETRIC** 

**EKENA MILLWORK** 2300 WEST MAIN ST. CLARKSVILLE, TX 75426 TOLL FREE: 866-607-0453 WWW.EKENAMILLWORK.COM

GENERATED DATE: 01/27/2023

- 1. INSTALLATION TO BE COMPLETED IN ACCORDANCE WITH MANUFACTURER'S SPECIFICATIONS.

- 2. DRAWING MAY NOT BE TO SCALE
  3. THIS DRAWING IS INTENDED FOR DESIGN AND PLANNING PURPOSES ONLY.
  4. ALL INFORMATION CONTAINED HEREIN WAS CURRENT AT THE TIME OF DEVELOPMENT BUT MUST BE REVIEWED AND APPROVED BY THE PRODUCT MANUFACTURER TO BE CONSIDERED ACCURATE.
- 5. TIMBERTHANE ARCHITECTURAL PRODUCTS ARE MADE FROM HIGH DENSITY URETHANE AND COME FACTORY PRIMED