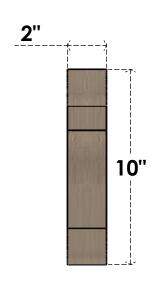

## ITEM NUMBER: CORU02X10X10NEBRCPR

2"W X 10"D X 10"H SERIES 1 THIN NEW BRIGHTON ROUGH CEDAR TIMBERTHANE FAUX WOOD CORBEL, PRIMED

## SIDE PROFILE

**FRONT PROFILE** 

**ISOMETRIC** 

**EKENA MILLWORK** 2300 WEST MAIN ST. CLARKSVILLE, TX 75426 TOLL FREE: 866-607-0453 WWW.EKENAMILLWORK.COM

GENERATED DATE: 01/27/2023

- 1. INSTALLATION TO BE COMPLETED IN ACCORDANCE WITH MANUFACTURER'S SPECIFICATIONS.

- 2. DRAWING MAY NOT BE TO SCALE
  3. THIS DRAWING IS INTENDED FOR DESIGN AND PLANNING PURPOSES ONLY.
  4. ALL INFORMATION CONTAINED HEREIN WAS CURRENT AT THE TIME OF DEVELOPMENT BUT MUST BE REVIEWED AND APPROVED BY THE PRODUCT MANUFACTURER TO BE CONSIDERED ACCURATE.
- 5. TIMBERTHANE ARCHITECTURAL PRODUCTS ARE MADE FROM HIGH DENSITY URETHANE AND COME FACTORY PRIMED