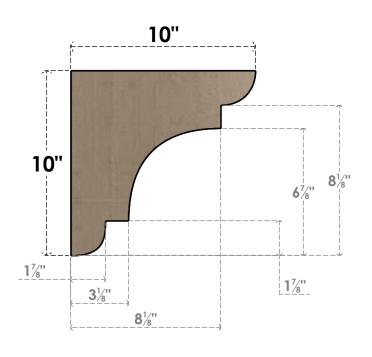

## ITEM NUMBER: CORU02X10X10NEBRCPR

2"W X 10"D X 10"H SERIES 1 THIN NEW BRIGHTON ROUGH CEDAR TIMBERTHANE FAUX WOOD CORBEL, PRIMED

## SIDE PROFILE

**FRONT PROFILE** 

**ISOMETRIC** 

**EKENA MILLWORK** 2300 WEST MAIN ST. CLARKSVILLE, TX 75426 TOLL FREE: 866-607-0453 WWW.EKENAMILLWORK.COM

GENERATED DATE: 01/27/2023

- 1. INSTALLATION TO BE COMPLETED IN ACCORDANCE WITH MANUFACTURER'S SPECIFICATIONS.

- 2. DRAWING MAY NOT BE TO SCALE
  3. THIS DRAWING IS INTENDED FOR DESIGN AND PLANNING PURPOSES ONLY.
  4. ALL INFORMATION CONTAINED HEREIN WAS CURRENT AT THE TIME OF DEVELOPMENT BUT MUST BE REVIEWED AND APPROVED BY THE PRODUCT MANUFACTURER TO BE CONSIDERED ACCURATE.
- 5. TIMBERTHANE ARCHITECTURAL PRODUCTS ARE MADE FROM HIGH DENSITY URETHANE AND COME FACTORY PRIMED