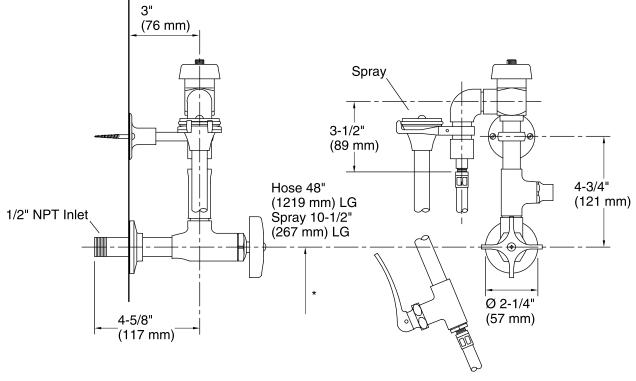

# Bedpan Washer K-13925

\* Consult Local Codes For Vacuum Breaker Height

### **Technical Information**

All product dimensions are nominal.