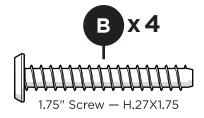

# TOOLS

4mm T-handle hex key (included)

PARTS

1.875" Fine Thread Bolt H.25-20X1.875

Tighten bolts