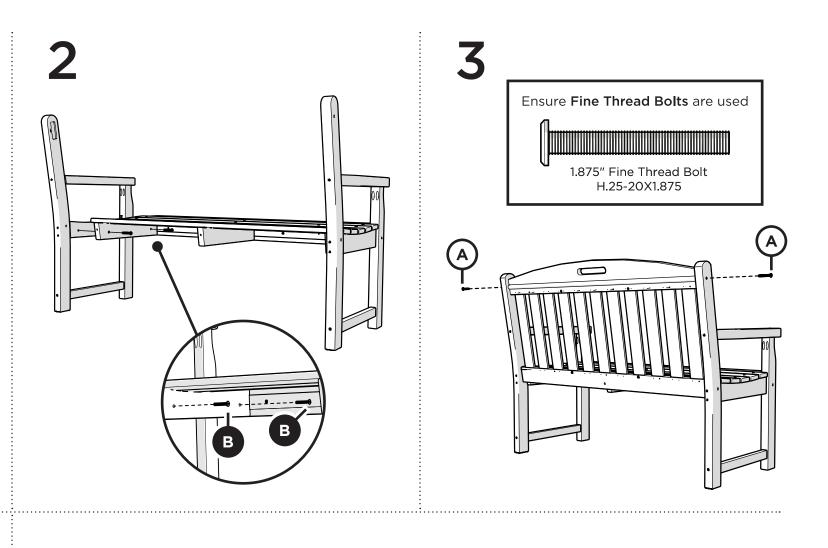

# TOOLS

4mm T-handle hex key (included)

PARTS

1.875" Fine Thread Bolt H.25-20X1.875

Tighten bolts