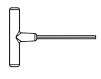

# TOOLS

4mm T-handle hex key (included)

PARTS

1.875" Fine Thread Bolt H.25-20X1.875

Tighten bolts