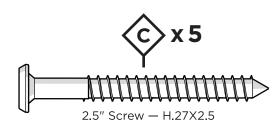

# TOOLS

4mm T-handle hex key (included)

PARTS

1.875" Fine Thread Bolt H.25-20X1.875

Tighten bolts