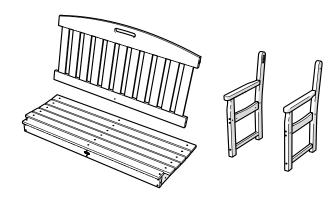

m/trexfurniture

## Having Trouble?

If you have questions or concerns regarding assembly instructions or missing parts, please contact us at **(877) 907-TREX** (8739) or email **support**@trexfurniture.com



TXB48 Yacht Club 48" Bench

## Cleaning Tips

Keep your Trex Outdoor Furniture™ looking brand new:

#### For a quick clean:

Simply wipe down with soap and water.

#### For a deeper clean:

You'll need:

- »  $^{1\!\!/}_{3}$  bleach and  $^{2\!\!/}_{3}$  water solution
- » clean cloth
- » soft bristle brush

Wipe on solution with your cloth and let it sit on the lumber for a few minutes (this will not affect the color). Then, loosen any dirt and debris that may catch in surface grooves with a soft bristle brush; hose down to rinse.

# TOOLS



4mm T-handle hex key (included)

PARTS





1.875" Fine Thread Bolt H.25-20X1.875









Tighten bolts