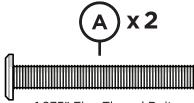

# TOOLS

4mm T-handle hex key (included)

PARTS

1.875" Fine Thread Bolt H.25-20X1.875

Tighten bolts