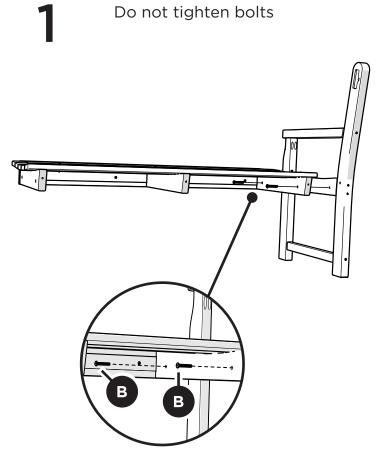

# TOOLS

4mm T-handle hex key (included)

PARTS

1.875" Fine Thread Bolt H.25-20X1.875

Tighten bolts