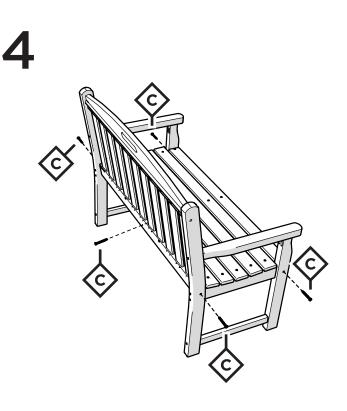

# TOOLS

4mm T-handle hex key (included)

PARTS

1.875" Fine Thread Bolt H.25-20X1.875

Tighten bolts