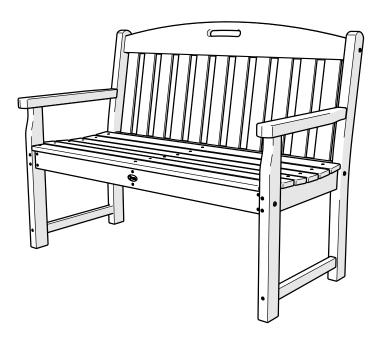

## Having Trouble?

If you have questions or concerns regarding assembly instructions or missing parts, please contact us at **(877) 907-TREX** (8739) or email **support**@trexfurniture.com

TXB48 Yacht Club 48" Bench