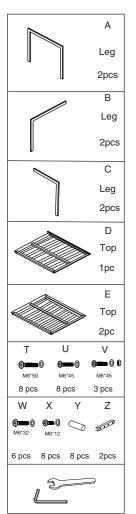

## OUTDOOR PATIO ALUMINUM POLYWOOD SLAT TABLE

## **ASSEMBLY INSTRUCTION**



■ Conect the Part A with Part B using connector Part Z and Bolt X as shown in diagram.



Attach Part A to Part C and Part 11 as shown in diagram.



3 Step1:Link Part D&Part E to PartC&B using bolt U.

Fix Part D and Part E using Bolt V as shown in diagram



5 Eventually, check all bolts are fixed tightly before using.



## SUPPORT:

Toll free: 1-866-355-0018

www.kozyard.com

email: support@kozyard.com

## **SOCIAL MEDIA:**

Follow us on Instagram www.instagram.com/kozyard

Upload a picture of your Kozyard product in your home, with the hashtag #kozyard to share your friends