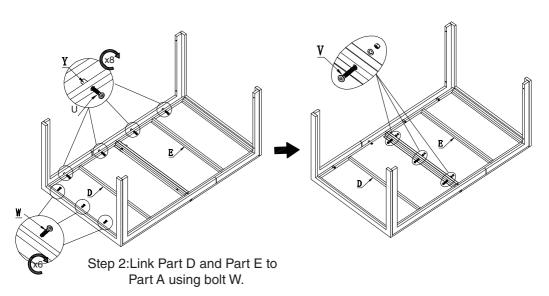

## **ASSEMBLY INSTRUCTION**

■ Conect the Part A with Part B using connector Part Z and Bolt X as shown in diagram.

Attach Part A to Part C and Part 11 as shown in diagram.

3 Step1:Link Part D&Part E to PartC&B using bolt U.

Fix Part D and Part E using Bolt V as shown in diagram

5 Eventually, check all bolts are fixed tightly before using.