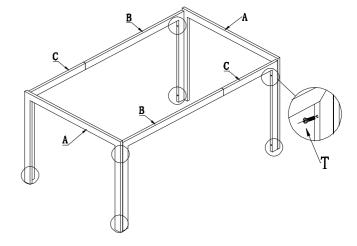

## **ASSEMBLY INSTRUCTION**

■ Conect the Part A with Part B using connector Part Z and Bolt X as shown in diagram.

Attach Part A to Part C and Part 11 as shown in diagram.

3 Step1:Link Part D&Part E to PartC&B using bolt U.