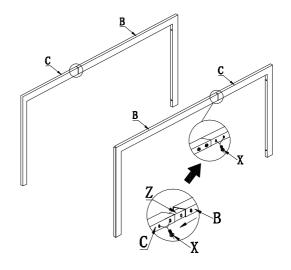

## **ASSEMBLY INSTRUCTION**

■ Conect the Part A with Part B using connector Part Z and Bolt X as shown in diagram.

Attach Part A to Part C and Part 11 as shown in diagram.

3 Step1:Link Part D&Part E to PartC&B using bolt U.