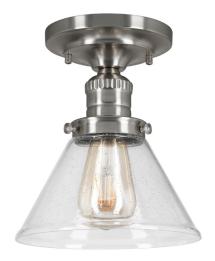

**ASSEMBLED DIMENSIONS:** 9.13" H × 7.88" L × 7.88" D

1.83 lbs. WEIGHT:

**BACKPLATE DIMENSIONS:** N/A

CANOPY/PLATE DIMENSIONS: 5.5" H × 5.5" W × 1.63" D **GLASS/SHADE DIMENSIONS:** 5" H × 7.87" L × 7.87" D