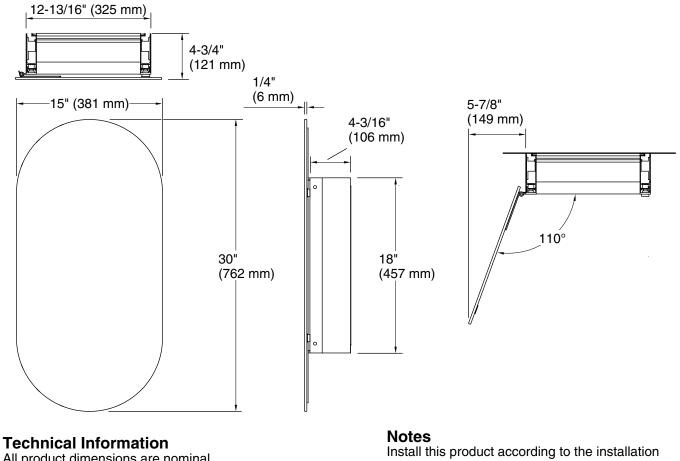

## **Verdera**® 15" x 30" capsule medicine cabinet K-35573-NFC

All product dimensions are nominal. Lighting included: No

instructions.