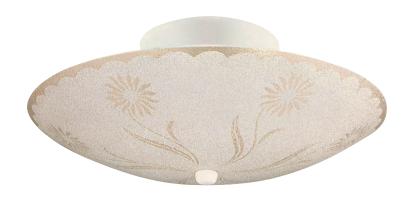

## 2-Light Ceiling Light White

GLASS/SHADE MATERIAL: Glass
GLASS/SHADE TYPE: Frosted
GLASS/SHADE COLOR: White

LED BRIGHTNESS (LUMENS): N/A

LED COLOR CORRELATED TEMPERATURE (CCT): N/A

LED COLOR RENDERING INDEX (CRI): N/A

LED EFFICACY: N/A