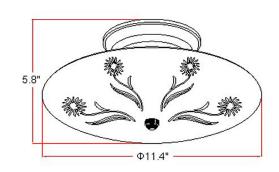

**ASSEMBLED DIMENSIONS:** 5.8"  $H \times 11.4$ "  $L \times 11.4$ " D

WEIGHT: 1.94 lbs.

BACKPLATE DIMENSIONS: N/A
CANOPY/PLATE DIMENSIONS: N/A

GLASS/SHADE DIMENSIONS:  $1.8" \text{ H} \times 11.4" \text{ L} \times 11.4" \text{ D}$ 