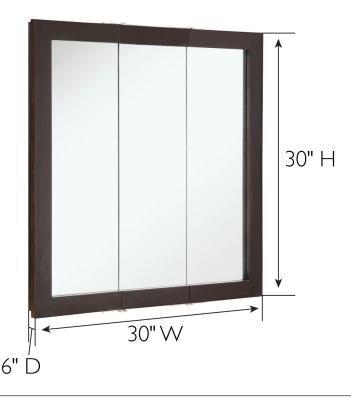

## **SPECIFICATIONS**

MATERIAL CONSTRUCTION: Wood

ASSEMBLY REQUIRED: No

TOOLS NEEDED FOR INSTALLATION: Electric Drill, Screwdriver

ASSEMBLED DIMENSIONS: 30"  $H \times 30$ "  $L \times 6$ " D

WEIGHT: 35 lbs.