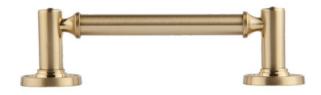

### **DIMENSIONS**

Center to center: 4 in.(A)
Overall length: 5.13 in.(B)

Projection: 1.38 in. Height: 1.13 in. Weight: 0.24 lbs.

# A

В