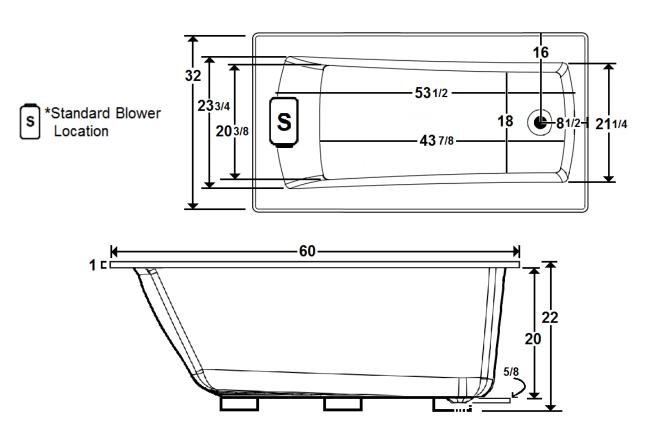

# \*All dimensions are +/- 1/2" and subject to change without notice\*

### **Technical Information**

Weight: 148 lbs.

• Water Depth to Overflow: 16 1/4"

Water Capacity: 61 gal.

Sump Dimension: 43 7/8" x 20 3/8"