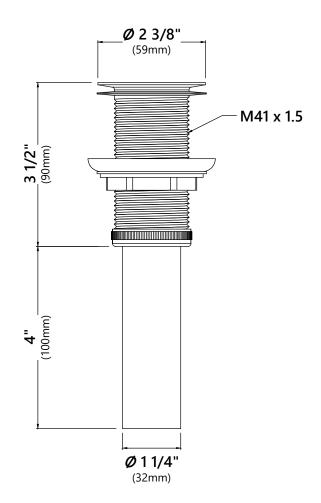

## **Pop Up Dimensions**

Dimensions: 7 1/2" x Ø2 3/8"

### **Features**

- Solid Brass Construction
- Connection 1 1/4"
- Designed to Use w/ Above-Counter Vessel Sinks without overflow
- Fits Standard 1 3/4" Drain Opening