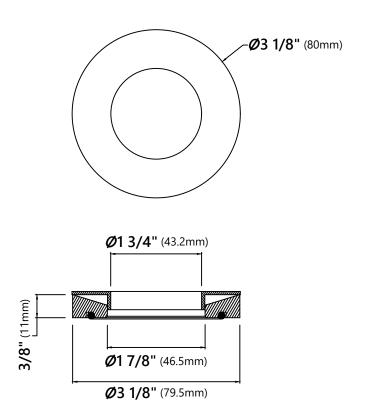

## **Mounting Ring Dimensions**

Overall Dimensions: Ø3 1/8" x 3/8"

#### **Features**

- Stainless Steel Construction
- Designed to Use with Above Counter Vessel Sinks without Overflow
- Fits Standard Drain Assembly without Overflow