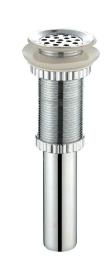

## Grid Drain w/o Overflow

## **Pop Up Dimensions**

Dimensions: 7 1/2" x Ø2 3/8"

### **Features**

- Solid Brass Construction
- Connection 1 1/4"
- Designed to Use w/ Above-Counter Vessel Sinks without overflow
- Fits Standard 1 3/4" Drain Opening