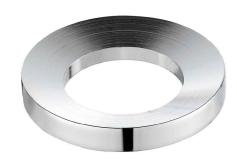

# **Mounting Ring**

## **Mounting Ring Dimensions**

Overall Dimensions: Ø3 1/8" x 3/8"

#### **Features**

- Stainless Steel Construction
- Designed to Use with Above Counter Vessel Sinks without Overflow
- Fits Standard Drain Assembly without Overflow