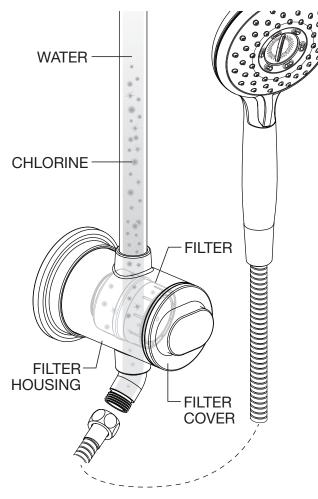

## **GENERAL DESCRIPTION:**

Complete shower system kit includes: 24" (610 mm) shower system; 60" (1524 mm) shower hose; a Spectra handheld water saving hand shower. 5" (127 mm) Hand shower adjusts from Drench to Sensitive to Powerwash® to Massage. Slide bar features an adjustable shower holder which can be set at any height or position along the bar and angle up to 45°. Kit includes two check valves to prevent backflow.