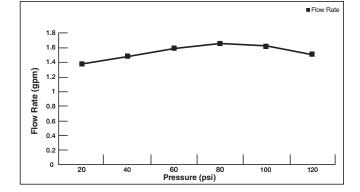

### **PRODUCT FEATURES:**

Water Saving: WaterSense® certified

Shower Hose: 60" hose is made of durable metal.