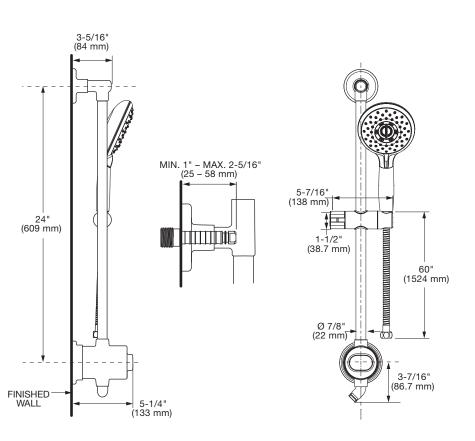

## **GENERAL DESCRIPTION:**

Complete shower system kit includes: 24" (610 mm) shower system; 60" (1524 mm) shower hose; a Spectra handheld water saving hand shower. 5" (127 mm) Hand shower adjusts from Drench to Sensitive to Powerwash® to Massage. Slide bar features an adjustable shower holder which can be set at any height or position along the bar and angle up to 45°. Kit includes two check valves to prevent backflow.

### **PRODUCT FEATURES:**

Water Saving: WaterSense® certified

Shower Hose: 60" hose is made of durable metal.