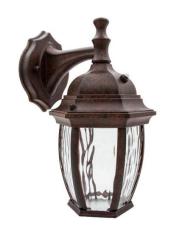

LED Outdoor Wall Light, Aged Bronze w/ Clear Water
Glass, Dusk to Dawn Sensor, 580 Lumens, 3000K Warm
White

MODEL: MEL-6150BW

580 LUMENS

## PRODUCT SPECIFICATIONS

| MODEL             | MEL-6150BW          |
|-------------------|---------------------|
| MANUFACTURER      | Maxxima             |
| LIGHT TYPE        | LED Outdoor Light   |
| COLOR             | Brown               |
| QTY PACK SIZE     | Single              |
| WATTS             | 8.25                |
| WATTS EQUIVALENT  | 40                  |
| BRIGHTNESS        | 580                 |
| LIGHT COLOR       | Warm White          |
| COLOR TEMPERATURE | 3000K               |
| CRI               | 80                  |
| LIFETIME HOURS    | 50000               |
| DIMMABLE          | No                  |
| BRIGHTNESS        | 3 of 5              |
| ETL LISTED        | Yes                 |
| SUITABLE FOR      | Wet Locations       |
| SENSOR TYPE       | Dusk-to-Dawn Sensor |
| WIDTH             | 6.6"                |

## ADDITIONAL INFORMATION

| Aged Bronze (Brown) Aluminum Base             |  |
|-----------------------------------------------|--|
| • Base Plate: 4.5" x 5.75"                    |  |
| Clear Glass                                   |  |
| Fully Integrated LED Light (No bulb required) |  |
| Wall Mount only                               |  |
| Input Power: 120VAC / 60Hz                    |  |
| • Operating Temperature Range: -30°C to 45°C  |  |
| Wire Connectors and Screws Included           |  |