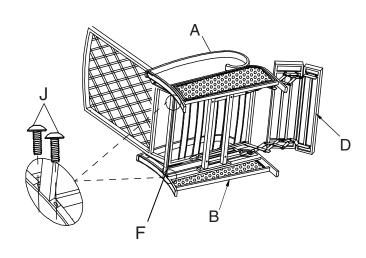

## Part list

| Part | Description | Qty |
|------|-------------|-----|
| A    | Armrest     | 1   |
| В    | Armrest     | 1   |
| С    | Back        | 1   |
| D    | Seat        | 1   |
| F    | Connecting  | 1   |
| G    | Wahser      | 4   |
| Н    | Cushion     | 1   |
| I    | Allen key   | 1   |

| Part | Description          | Qty |
|------|----------------------|-----|
| J    | <b>∭ 15</b> Screws   | 8   |
| L    | <b>146≉28</b> Screws | 4   |

■ Connect Back (Part C) to Seat (Part D) using Screws(J) as shown in diagram.

2 Affix Armrest (Part A) to Seat (Part D) using Washer (Paert G) and Screws (L).

Connect Armrest (Part B) to Seat (Part D) using Washer (Part G) and Screws(J) as shown in diagram.

Affix Connecting bar (Part F) to Seat (Part D) using Screws(J) as shown in diagram.