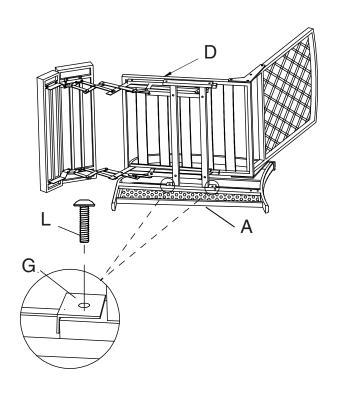

2 Affix Armrest (Part A) to Seat (Part D) using Washer (Paert G) and Screws (L).

Connect Armrest (Part B) to Seat (Part D) using Washer (Part G) and Screws(J) as shown in diagram.

Affix Connecting bar (Part F) to Seat (Part D) using Screws(J) as shown in diagram.