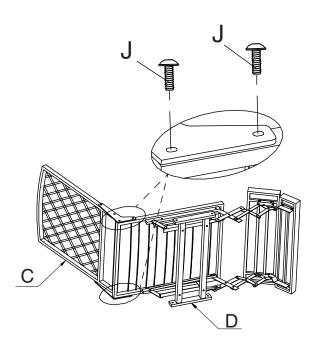

| Part | Description          | Qty |
|------|----------------------|-----|
| J    | <b>∭ 15</b> Screws   | 8   |
| L    | <b>146≉28</b> Screws | 4   |

■ Connect Back (Part C) to Seat (Part D) using Screws(J) as shown in diagram.