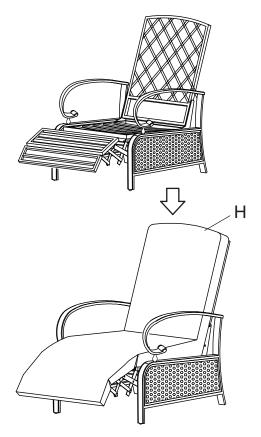

-----|
| A    | Armrest     | 1   |
| В    | Armrest     | 1   |
| С    | Back        | 1   |
| D    | Seat        | 1   |
| F    | Connecting  | 1   |
| G    | Wahser      | 4   |
| Н    | Cushion     | 1   |
| I    | Allen key   | 1   |

| Part | Description          | Qty |
|------|----------------------|-----|
| J    | <b>∭ 15</b> Screws   | 8   |
| L    | <b>146≉28</b> Screws | 4   |

■ Connect Back (Part C) to Seat (Part D) using Screws(J) as shown in diagram.

2 Affix Armrest (Part A) to Seat (Part D) using Washer (Paert G) and Screws (L).





Connect Armrest (Part B) to Seat (Part D) using Washer (Part G) and Screws(J) as shown in diagram.

Affix Connecting bar (Part F) to Seat (Part D) using Screws(J) as shown in diagram.





# **5** Put Cushion (Part H) to the complete Frame.





## Enjoy Cozy Life!

#### SUPPORT:

Toll free: 866-355-0018 www.kozyard.com email: support@kozyard.com

SOCIAL MEDIA:



Follow us on Instagram www.instagram.com/kozyard Upload a picture of your Kozyard product in your home, with the hashtag #kozyard

Finally, ensure that all screws are securely tightened before using the equipment on level ground.