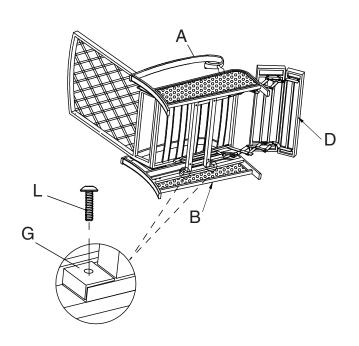

2 Affix Armrest (Part A) to Seat (Part D) using Washer (Paert G) and Screws (L).

Connect Armrest (Part B) to Seat (Part D) using Washer (Part G) and Screws(J) as shown in diagram.

Affix Connecting bar (Part F) to Seat (Part D) using Screws(J) as shown in diagram.