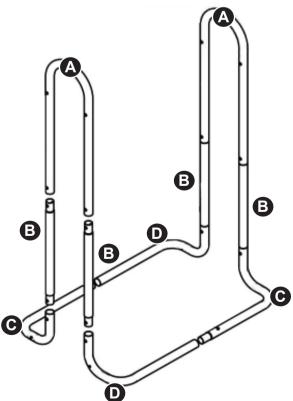

## **STEP 1: Assemble the frame -** *follow the drawing below*

- Attach male base tubes (C) to the female base tubes (D).
- Insert a vertical tube **(B)** into vertical sections of male and female base tubes **(C & D)**.
- Use top arches **(A)** to connect the vertical tubes **(B)**.