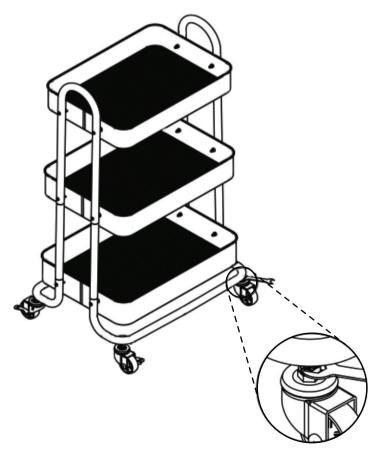

#### STEP 3: Install second basket

Repeat step 2 for the medium basket **(F)** at the middle of the unit.

STEP 5: Attach the wheels - follow the drawing below Attach locking wheels (J) on one side and wheels (K) on the other side using an open wrench (M).