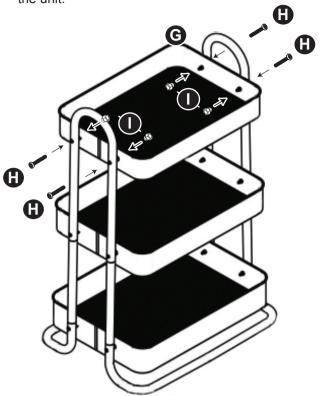

# Place the large basket (E) at the bottom of the unit. First lightly hand-tighten Phillips screws (H) using acorn hex nuts (I) on the inside side of the basket. Then use an open wrench (M) to hold the acorn hex nuts (I) while tightening Phillips screws (H) with a screwdriver hex

STEP 2: Install the first basket - follow the drawing below