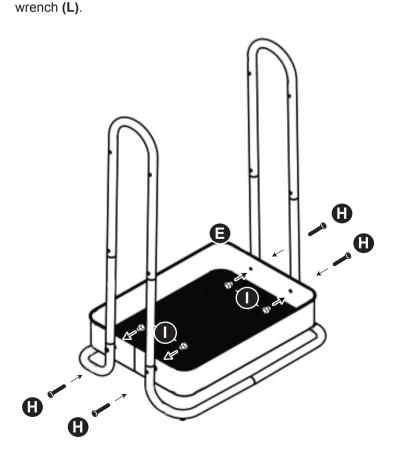

# Place the large basket (E) at the bottom of the unit. First lightly hand-tighten Phillips screws (H) using acorn hex nuts (I) on the inside side of the basket. Then use an open wrench (M) to hold the acorn hex nuts (I) while tightening Phillips screws (H) with a screwdriver hex

STEP 2: Install the first basket - follow the drawing below