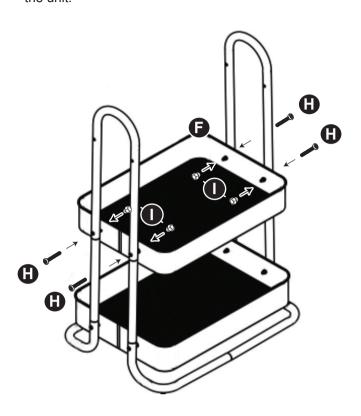

#### STEP 3: Install second basket

Repeat step 2 for the medium basket **(F)** at the middle of the unit.

STEP 5: Attach the wheels - follow the drawing below Attach locking wheels (J) on one side and wheels (K) on the other side using an open wrench (M).