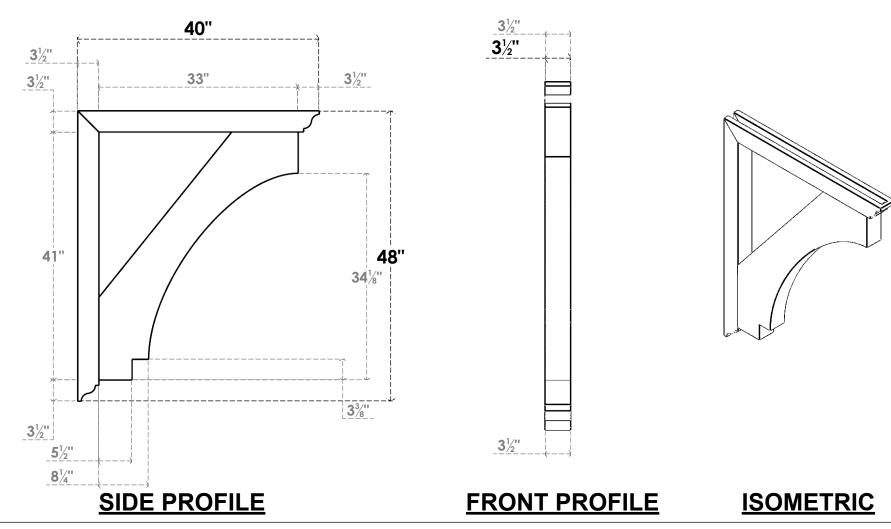

## ITEM NUMBER: BKTUROS035X035X40000X48000X035X035X035IMP00RCPR

3 1/2"W X 40"D X 48"H X 3 1/2"T IMPERIAL ROUGH CEDAR WOODGRAIN OPEN BRACKET, TRADITIONAL TOP AND BACK, 3 1/2"W SOLID BRACE, PRIMED TAN

**EKENA MILLWORK** 2300 WEST MAIN ST. CLARKSVILLE, TX 75426 TOLL FREE: 866-607-0453 WWW.EKENAMILLWORK.COM