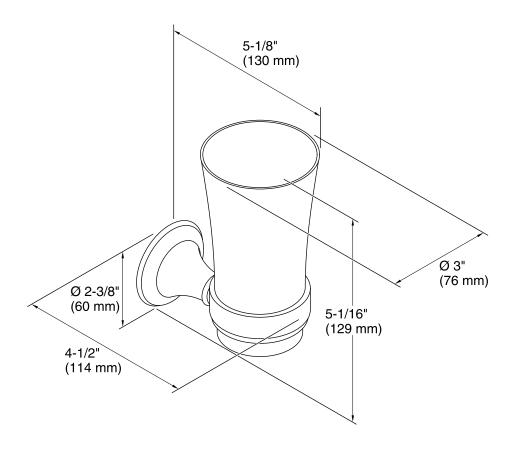

# Devonshire® Tumbler and Holder K-10561

#### **Features**

- Metal construction.
- Includes installation hardware.
- Complements Devonshire faucet line.



#### Codes/Standards

None Applicable

## **KOHLER® One-Year Limited Warranty**

See website for detailed warranty information.

#### **Available Color/Finishes**

Color tiles intended for reference only.

| Color | Code | Description              |
|-------|------|--------------------------|
|       | CP   | Polished Chrome          |
|       | SN   | Vibrant® Polished Nickel |
|       | PB   | Vibrant® Polished Brass  |
|       | BN   | Vibrant® Brushed Nickel  |
|       | 2BZ  | Oil-Rubbed Bronze        |





# **Devonshire®**

Tumbler and Holder K-10561



### **Technical Information**

All product dimensions are nominal.

#### **Notes**

Install this product according to the installation guide.