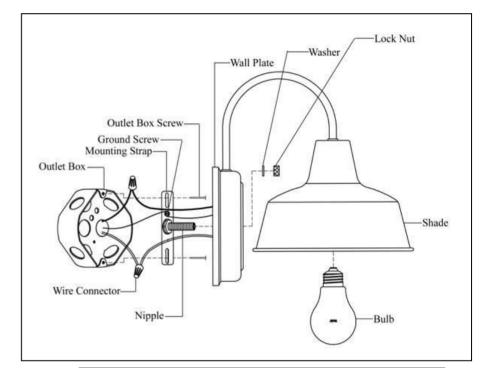

# **ASSEMBLY AND INSTALLATION**

Turn off the power at fuse or circuit breaker

- 1. Carefully unpack the fixture, lay out all parts on a clean surface.
- 2. Attach the MOUNTING STRAP to OUTLET BOX using provided the OUTLET BOX SCREWS.
- 3. Tie the ground wire from the OUTLET BOX to the GROUND SCREW on the MOUNTING STRAP. Connect white wire from fixture to white wire (neutral wire) from supply circuit. Connect black wire from fixture to black wire (live wire) from supply circuit. Cover connections using provided WIRE CONNECTORS.
- 4. Place the fixture body against wall by aligning the protruding NIPPLE all the way through the WALL PLATE and tighten LOCK NUT and WASHER to NIPPLE until the fixture body is held firmly against the wall.
- 5. Install the BULB (Not included).
- 6. Use silicone caulking to seal between wall canopy and wall. Leave bottom unsealed so moisture can drain out.