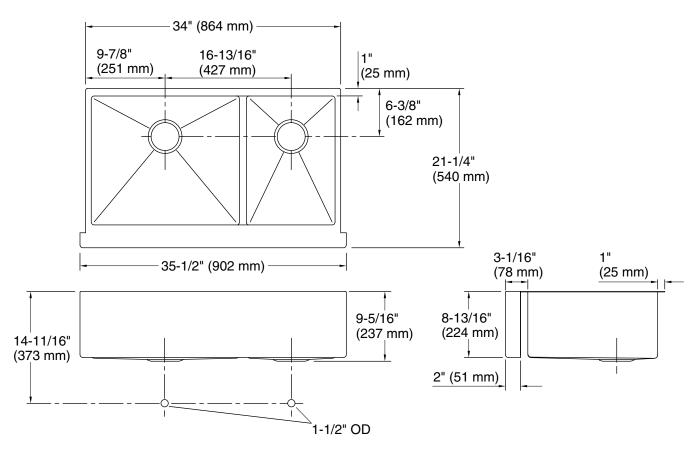

#### **Technical Information**

All product dimensions are nominal.

Bowl configuration: Off-set Large/small Min. base cabinet 36" (914 mm)

width:

Bowl area (Left): Length: 19-11/16" (500 mm)

Width: 17-3/16" (437 mm)
Bowl depth: 9" (229 mm)
Water depth: 9" (229 mm)
Length: 11-11/16" (297 mm)

Bowl area (Right): Length: 11-11/16" (297 mm Width: 17-3/16" (437 mm)

Bowl depth: 9" (229 mm) Water depth: 9" (229 mm)

Drain hole: 3-3/4" (94 mm)

Template: 1224194-7, required, included