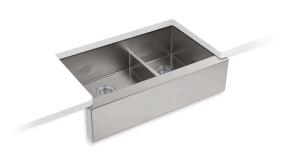

# **Strive®**

Smart Divide® 35-1/2" undermount double-bowl farmhouse kitchen sink

K-5416

#### **Features**

- Fits minimum 36" (914 mm) apron sink base cabinet
- Large/medium bowls
- 9" (229 mm) depth provides generous workspace
- Smart Divide® feature offers a lower bowl divider that increases workspace versatility
- Self-Trimming® apron overlaps cabinet face for easy installation and beautiful results
- Rear drain placement increases cabinet storage space underneath sink
- Includes installation hardware and cutout templates
- Includes bottom sink rack
- Rounded 10mm corners are easy to clean