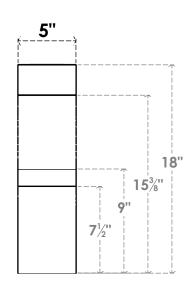

## ITEM NUMBER: BRCURO050X18000X18000VALRCPR

5"W X 18"D X 18"H VALENCIA ROUGH CEDAR WOODGRAIN OPEN TIMBERTHANE BRACE, PRIMED TAN

SIDE PROFILE

**FRONT PROFILE** 

**ISOMETRIC** 

GENERATED DATE: 04/05/2023

**EKENA MILLWORK** 2300 WEST MAIN ST. CLARKSVILLE, TX 75426 TOLL FREE: 866-607-0453 WWW.EKENAMILLWORK.COM