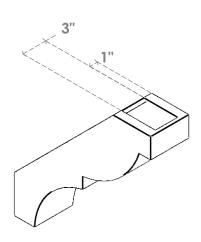

## ITEM NUMBER: BRCURO050X18000X18000VALRCPR

5"W X 18"D X 18"H VALENCIA ROUGH CEDAR WOODGRAIN OPEN TIMBERTHANE BRACE, PRIMED TAN

SIDE PROFILE

**FRONT PROFILE** 

**ISOMETRIC** 

GENERATED DATE: 04/05/2023

**EKENA MILLWORK** 2300 WEST MAIN ST. CLARKSVILLE, TX 75426 TOLL FREE: 866-607-0453 WWW.EKENAMILLWORK.COM