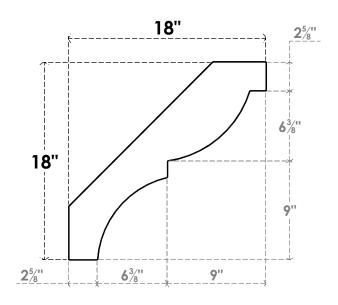

## ITEM NUMBER: BRCURO050X18000X18000VALRCPR

5"W X 18"D X 18"H VALENCIA ROUGH CEDAR WOODGRAIN OPEN TIMBERTHANE BRACE, PRIMED TAN

SIDE PROFILE

**FRONT PROFILE** 

**ISOMETRIC** 

GENERATED DATE: 04/05/2023

**EKENA MILLWORK** 2300 WEST MAIN ST. CLARKSVILLE, TX 75426 TOLL FREE: 866-607-0453 WWW.EKENAMILLWORK.COM