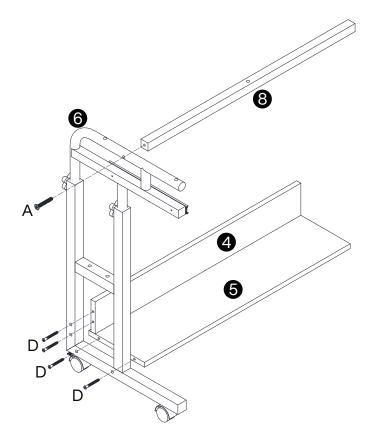

ons and keep them for future reference.
- 2. Check the parts list and confirm everything's there before starting assembly.
- 3. When assembling, put all parts on a soft, smooth surface like a carpet to avoid scratches.
- 4. Don't fully tighten screws until all parts are confirmed in place to avoid misalignment.

#### How to Get the Assembly Video



Note: If you can't find the assembly video, please contact us.



We recommend using hand tools for assembly.

If an electric screwdriver is used, reduce power and torque to avoid damage to the product.









Make sure all parts are included. Most board parts are labeled or stamped on the raw edge. Contact us for a free replacement if you encounter any damaged or missing parts.

#### **Parts List**



#### **Hardware List**















































C 5 pcs









**DESIGNED FOR LIFE** 

### Thank you for your support!



#### Contact our customer service team



support@tribesigns.com www.tribesigns.com



1-424-220-6888 Contact us anytime except 12:00 AMto 8:00 AMEST.

#### Follow Tribesigns







Instagram



Pinterest



Twitter



YouTube



TikTok



WhatsApp