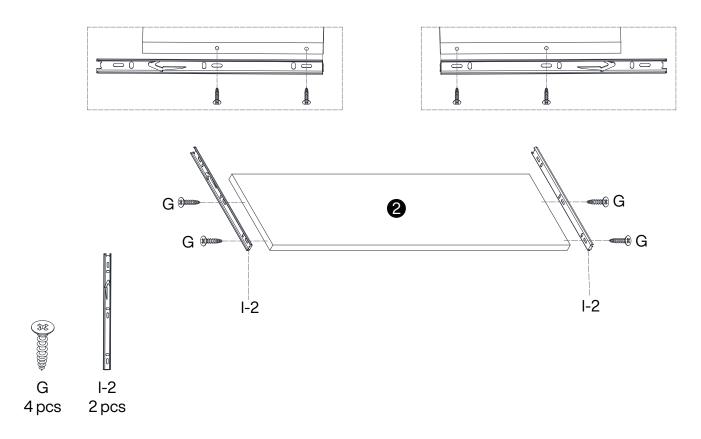

for future reference.
- 2. Check the parts list and confirm everything's there before starting assembly.
- 3. When assembling, put all parts on a soft, smooth surface like a carpet to avoid scratches.
- 4. Don't fully tighten screws until all parts are confirmed in place to avoid misalignment.

#### How to Get the Assembly Video



Note: If you can't find the assembly video, please contact us.



We recommend using hand tools for assembly.

If an electric screwdriver is used, reduce power and torque to avoid damage to the product.









Make sure all parts are included. Most board parts are labeled or stamped on the raw edge. Contact us for a free replacement if you encounter any damaged or missing parts.

#### **Parts List**



#### **Hardware List**















































C 5 pcs









**DESIGNED FOR LIFE** 

### Thank you for your support!



#### Contact our customer service team



support@tribesigns.com www.tribesigns.com



1-424-220-6888 Contact us anytime except 12:00 AMto 8:00 AMEST.

#### Follow Tribesigns







Instagram



Pinterest



Twitter



YouTube



TikTok



WhatsApp