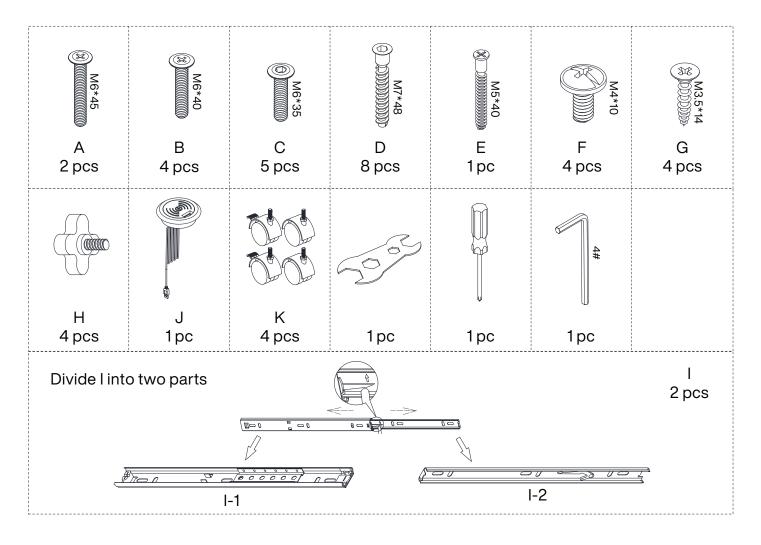

these instructions and keep them for future reference.
- 2. Check the parts list and confirm everything's there before starting assembly.
- 3. When assembling, put all parts on a soft, smooth surface like a carpet to avoid scratches.
- 4. Don't fully tighten screws until all parts are confirmed in place to avoid misalignment.

#### How to Get the Assembly Video



Note: If you can't find the assembly video, please contact us.



We recommend using hand tools for assembly.

If an electric screwdriver is used, reduce power and torque to avoid damage to the product.









Make sure all parts are included. Most board parts are labeled or stamped on the raw edge. Contact us for a free replacement if you encounter any damaged or missing parts.

#### **Parts List**



#### **Hardware List**















































C 5 pcs









**DESIGNED FOR LIFE** 

### Thank you for your support!



#### Contact our customer service team



support@tribesigns.com www.tribesigns.com



1-424-220-6888 Contact us anytime except 12:00 AMto 8:00 AMEST.

#### Follow Tribesigns







Instagram



Pinterest



Twitter



YouTube



TikTok



WhatsApp