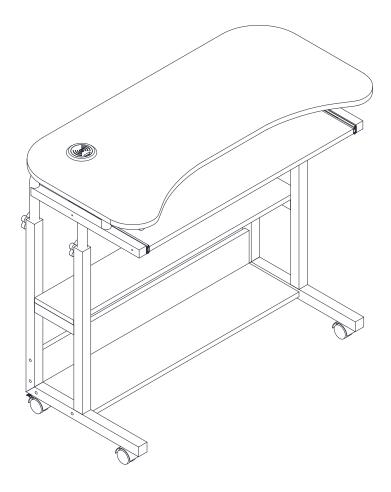

starting assembly.
- 3. When assembling, put all parts on a soft, smooth surface like a carpet to avoid scratches.
- 4. Don't fully tighten screws until all parts are confirmed in place to avoid misalignment.

#### How to Get the Assembly Video



Note: If you can't find the assembly video, please contact us.



We recommend using hand tools for assembly.

If an electric screwdriver is used, reduce power and torque to avoid damage to the product.









Make sure all parts are included. Most board parts are labeled or stamped on the raw edge. Contact us for a free replacement if you encounter any damaged or missing parts.

#### **Parts List**



#### **Hardware List**















































C 5 pcs









**DESIGNED FOR LIFE** 

### Thank you for your support!



#### Contact our customer service team



support@tribesigns.com www.tribesigns.com



1-424-220-6888 Contact us anytime except 12:00 AMto 8:00 AMEST.

#### Follow Tribesigns







Instagram



Pinterest



Twitter



YouTube



TikTok



WhatsApp