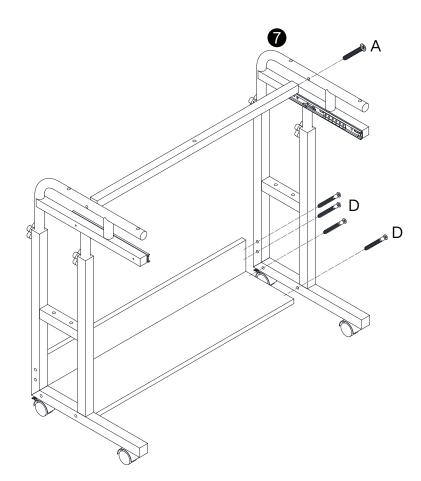

d keep them for future reference.
- 2. Check the parts list and confirm everything's there before starting assembly.
- 3. When assembling, put all parts on a soft, smooth surface like a carpet to avoid scratches.
- 4. Don't fully tighten screws until all parts are confirmed in place to avoid misalignment.

#### How to Get the Assembly Video



Note: If you can't find the assembly video, please contact us.



We recommend using hand tools for assembly.

If an electric screwdriver is used, reduce power and torque to avoid damage to the product.









Make sure all parts are included. Most board parts are labeled or stamped on the raw edge. Contact us for a free replacement if you encounter any damaged or missing parts.

#### **Parts List**



#### **Hardware List**















































C 5 pcs









**DESIGNED FOR LIFE** 

### Thank you for your support!



#### Contact our customer service team



support@tribesigns.com www.tribesigns.com



1-424-220-6888 Contact us anytime except 12:00 AMto 8:00 AMEST.

#### Follow Tribesigns







Instagram



Pinterest



Twitter



YouTube



TikTok



WhatsApp