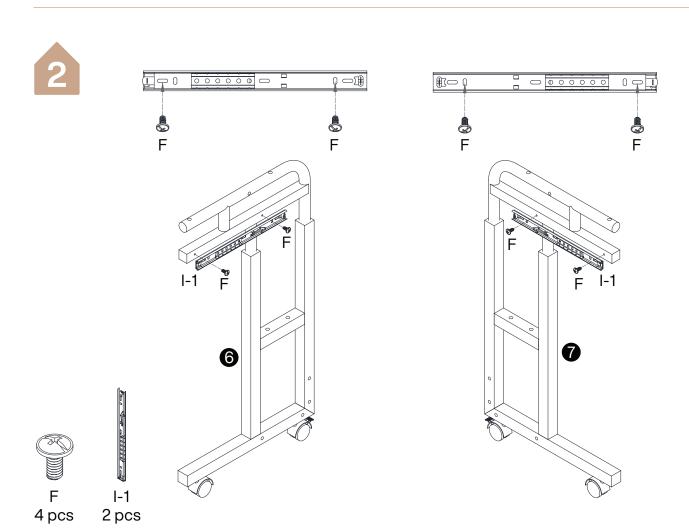

instructions and keep them for future reference.
- 2. Check the parts list and confirm everything's there before starting assembly.
- 3. When assembling, put all parts on a soft, smooth surface like a carpet to avoid scratches.
- 4. Don't fully tighten screws until all parts are confirmed in place to avoid misalignment.

#### How to Get the Assembly Video



Note: If you can't find the assembly video, please contact us.



We recommend using hand tools for assembly.

If an electric screwdriver is used, reduce power and torque to avoid damage to the product.









Make sure all parts are included. Most board parts are labeled or stamped on the raw edge. Contact us for a free replacement if you encounter any damaged or missing parts.

#### **Parts List**



#### **Hardware List**















































C 5 pcs









**DESIGNED FOR LIFE** 

### Thank you for your support!



#### Contact our customer service team



support@tribesigns.com www.tribesigns.com



1-424-220-6888 Contact us anytime except 12:00 AMto 8:00 AMEST.

#### Follow Tribesigns







Instagram



Pinterest



Twitter



YouTube



TikTok



WhatsApp