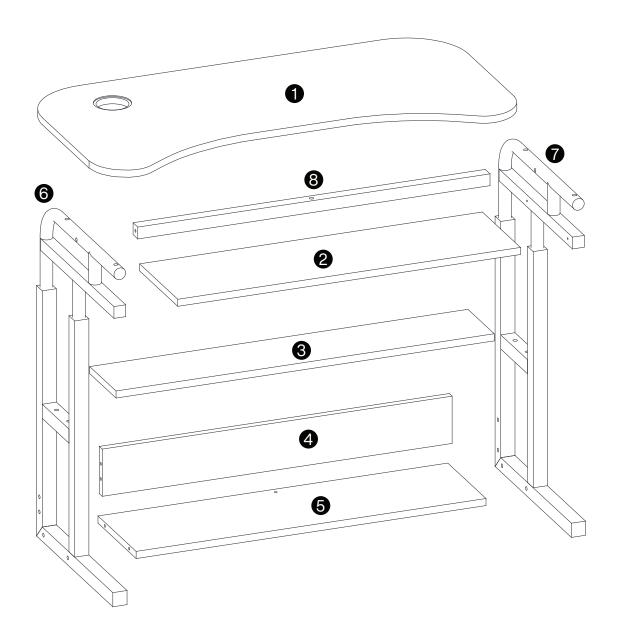

Make sure all parts are included. Most board parts are labeled or stamped on the raw edge. Contact us for a free replacement if you encounter any damaged or missing parts.

#### **Parts List**