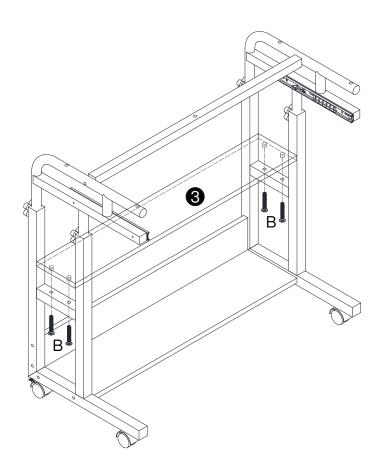

them for future reference.
- 2. Check the parts list and confirm everything's there before starting assembly.
- 3. When assembling, put all parts on a soft, smooth surface like a carpet to avoid scratches.
- 4. Don't fully tighten screws until all parts are confirmed in place to avoid misalignment.

#### How to Get the Assembly Video



Note: If you can't find the assembly video, please contact us.



We recommend using hand tools for assembly.

If an electric screwdriver is used, reduce power and torque to avoid damage to the product.









Make sure all parts are included. Most board parts are labeled or stamped on the raw edge. Contact us for a free replacement if you encounter any damaged or missing parts.

#### **Parts List**



#### **Hardware List**















































C 5 pcs









**DESIGNED FOR LIFE** 

### Thank you for your support!



#### Contact our customer service team



support@tribesigns.com www.tribesigns.com



1-424-220-6888 Contact us anytime except 12:00 AMto 8:00 AMEST.

#### Follow Tribesigns







Instagram



Pinterest



Twitter



YouTube



TikTok



WhatsApp