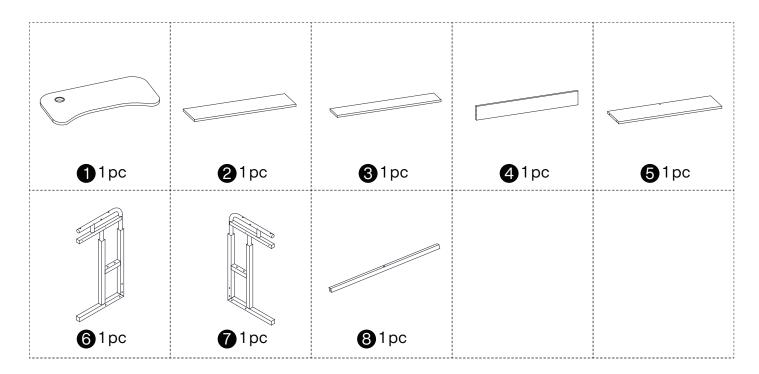

ips**

- 1. Carefully read these instructions and keep them for future reference.
- 2. Check the parts list and confirm everything's there before starting assembly.
- 3. When assembling, put all parts on a soft, smooth surface like a carpet to avoid scratches.
- 4. Don't fully tighten screws until all parts are confirmed in place to avoid misalignment.

#### How to Get the Assembly Video



Note: If you can't find the assembly video, please contact us.



We recommend using hand tools for assembly.

If an electric screwdriver is used, reduce power and torque to avoid damage to the product.









Make sure all parts are included. Most board parts are labeled or stamped on the raw edge. Contact us for a free replacement if you encounter any damaged or missing parts.

#### **Parts List**



#### **Hardware List**















































C 5 pcs









**DESIGNED FOR LIFE** 

### Thank you for your support!



#### Contact our customer service team



support@tribesigns.com www.tribesigns.com



1-424-220-6888 Contact us anytime except 12:00 AMto 8:00 AMEST.

#### Follow Tribesigns







Instagram



Pinterest



Twitter



YouTube



TikTok



WhatsApp