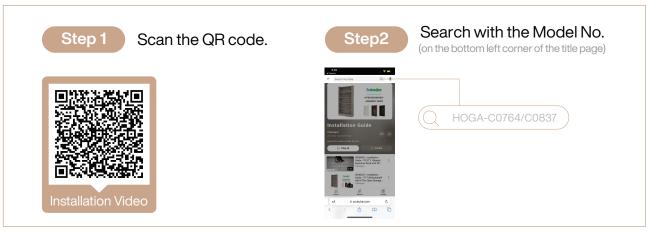

#### How to Get the Assembly Video

Note: If you can't find the assembly video, please contact us.

We recommend using hand tools for assembly.

If an electric screwdriver is used, reduce power and torque to avoid damage to the product.