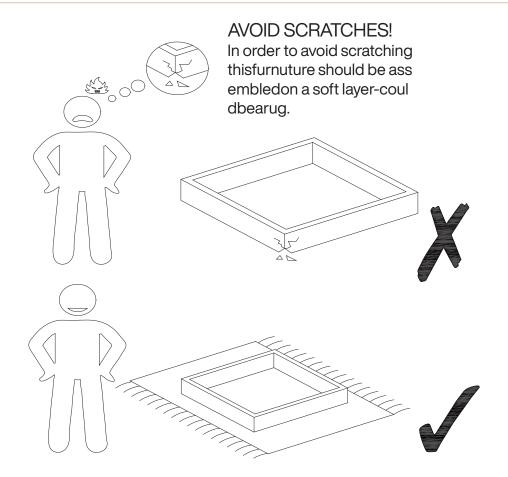

#### **Warm Tips**

- 1. Carefully read these instructions and keep them for future reference.
- 2. Check the parts list and confirm everything's there before starting assembly.
- 3. When assembling, put all parts on a soft, smooth surface like a carpet to avoid scratches.
- 4. Don't fully tighten screws until all parts are confirmed in place to avoid misalignment.