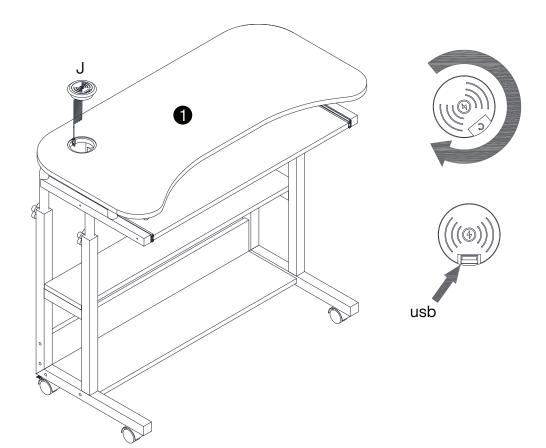

2. Check the parts list and confirm everything's there before starting assembly.
- 3. When assembling, put all parts on a soft, smooth surface like a carpet to avoid scratches.
- 4. Don't fully tighten screws until all parts are confirmed in place to avoid misalignment.

#### How to Get the Assembly Video



Note: If you can't find the assembly video, please contact us.



We recommend using hand tools for assembly.

If an electric screwdriver is used, reduce power and torque to avoid damage to the product.









Make sure all parts are included. Most board parts are labeled or stamped on the raw edge. Contact us for a free replacement if you encounter any damaged or missing parts.

#### **Parts List**



#### **Hardware List**















































C 5 pcs









**DESIGNED FOR LIFE** 

### Thank you for your support!



#### Contact our customer service team



support@tribesigns.com www.tribesigns.com



1-424-220-6888 Contact us anytime except 12:00 AMto 8:00 AMEST.

#### Follow Tribesigns







Instagram



Pinterest



Twitter



YouTube



TikTok



WhatsApp