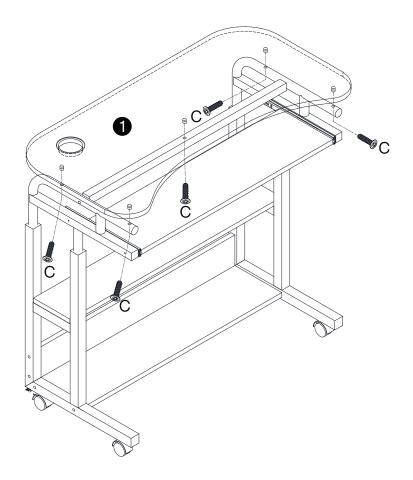

re reference.
- 2. Check the parts list and confirm everything's there before starting assembly.
- 3. When assembling, put all parts on a soft, smooth surface like a carpet to avoid scratches.
- 4. Don't fully tighten screws until all parts are confirmed in place to avoid misalignment.

#### How to Get the Assembly Video



Note: If you can't find the assembly video, please contact us.



We recommend using hand tools for assembly.

If an electric screwdriver is used, reduce power and torque to avoid damage to the product.









Make sure all parts are included. Most board parts are labeled or stamped on the raw edge. Contact us for a free replacement if you encounter any damaged or missing parts.

#### **Parts List**



#### **Hardware List**















































C 5 pcs









**DESIGNED FOR LIFE** 

### Thank you for your support!



#### Contact our customer service team



support@tribesigns.com www.tribesigns.com



1-424-220-6888 Contact us anytime except 12:00 AMto 8:00 AMEST.

#### Follow Tribesigns







Instagram



Pinterest



Twitter



YouTube



TikTok



WhatsApp