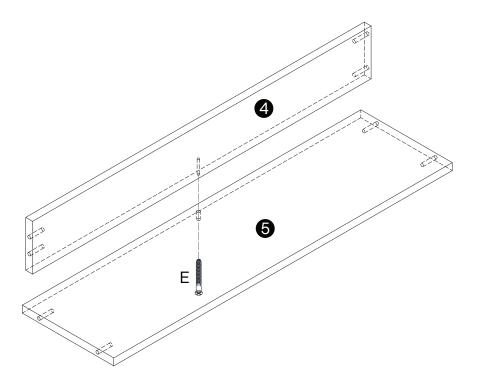

tructions and keep them for future reference.
- 2. Check the parts list and confirm everything's there before starting assembly.
- 3. When assembling, put all parts on a soft, smooth surface like a carpet to avoid scratches.
- 4. Don't fully tighten screws until all parts are confirmed in place to avoid misalignment.

#### How to Get the Assembly Video



Note: If you can't find the assembly video, please contact us.



We recommend using hand tools for assembly.

If an electric screwdriver is used, reduce power and torque to avoid damage to the product.









Make sure all parts are included. Most board parts are labeled or stamped on the raw edge. Contact us for a free replacement if you encounter any damaged or missing parts.

#### **Parts List**



#### **Hardware List**















































C 5 pcs









**DESIGNED FOR LIFE** 

### Thank you for your support!



#### Contact our customer service team



support@tribesigns.com www.tribesigns.com



1-424-220-6888 Contact us anytime except 12:00 AMto 8:00 AMEST.

#### Follow Tribesigns







Instagram



Pinterest



Twitter



YouTube



TikTok



WhatsApp