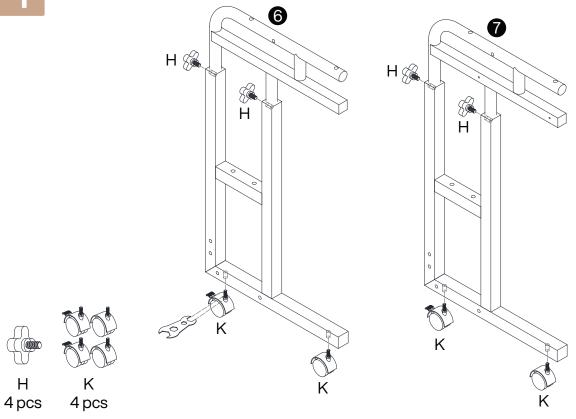

se instructions and keep them for future reference.
- 2. Check the parts list and confirm everything's there before starting assembly.
- 3. When assembling, put all parts on a soft, smooth surface like a carpet to avoid scratches.
- 4. Don't fully tighten screws until all parts are confirmed in place to avoid misalignment.

#### How to Get the Assembly Video



Note: If you can't find the assembly video, please contact us.



We recommend using hand tools for assembly.

If an electric screwdriver is used, reduce power and torque to avoid damage to the product.









Make sure all parts are included. Most board parts are labeled or stamped on the raw edge. Contact us for a free replacement if you encounter any damaged or missing parts.

#### **Parts List**



#### **Hardware List**















































C 5 pcs









**DESIGNED FOR LIFE** 

### Thank you for your support!



#### Contact our customer service team



support@tribesigns.com www.tribesigns.com



1-424-220-6888 Contact us anytime except 12:00 AMto 8:00 AMEST.

#### Follow Tribesigns







Instagram



Pinterest



Twitter



YouTube



TikTok



WhatsApp