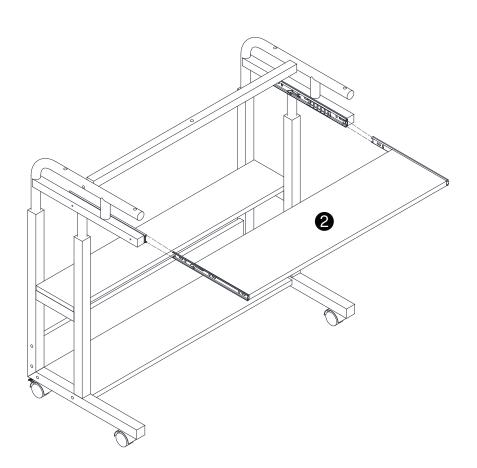

future reference.
- 2. Check the parts list and confirm everything's there before starting assembly.
- 3. When assembling, put all parts on a soft, smooth surface like a carpet to avoid scratches.
- 4. Don't fully tighten screws until all parts are confirmed in place to avoid misalignment.

#### How to Get the Assembly Video



Note: If you can't find the assembly video, please contact us.



We recommend using hand tools for assembly.

If an electric screwdriver is used, reduce power and torque to avoid damage to the product.









Make sure all parts are included. Most board parts are labeled or stamped on the raw edge. Contact us for a free replacement if you encounter any damaged or missing parts.

#### **Parts List**



#### **Hardware List**















































C 5 pcs









**DESIGNED FOR LIFE** 

### Thank you for your support!



#### Contact our customer service team



support@tribesigns.com www.tribesigns.com



1-424-220-6888 Contact us anytime except 12:00 AMto 8:00 AMEST.

#### Follow Tribesigns







Instagram



Pinterest



Twitter



YouTube



TikTok



WhatsApp