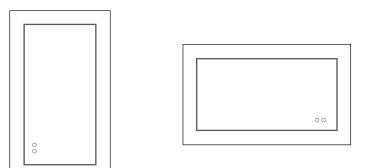

# **IMPORTANT INFORMATION**

To avoid the risk of electrocution, please turn OFF the electricity supply mains before commencing the installation.

Do not stand the mirror upright on hard surfaces whilst fitting as this will damage the edge. Keep the plastic corner protectors on until installation is fully completed.

Input:110V



#### Tips:

The mirror can be Horizontally Mounted or Vertically Mounted.



### 1. Installation

Note: Keep the plastic corner protectors on until installation is fully completed.



Measure the distance of the mounting hole, Drill holes with a suitable sized drill.



Insert the anchor and mounting screw

into the wall.



Connect the mirror wires with your main wires and hang the mounting hole to the screw on the wall.



Peel off the protective film and clean the mirror with a soft cloth.

### **2. Power Connection Instruction**

The mirror comes with a 5 ft power cable that can be directly plugged into the switch for convenient use. It can also be hardwired by cutting off the plug and control the ON/OFF of power via the wall switch.





**Warning:** Removing the plug connector will invalidate your product warranty.

If you would like to test the product fun