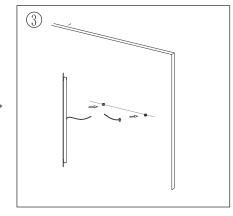

### 1. Installation

Note: Keep the plastic corner protectors on until installation is fully completed.

Measure the distance of the mounting hole, Drill holes with a suitable sized drill.

Insert the anchor and mounting screw

into the wall.

Connect the mirror wires with your main wires and hang the mounting hole to the screw on the wall.

Peel off the protective film and clean the mirror with a soft cloth.