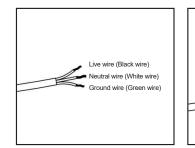

- (1) You would see there three wires with three colors--white, green and black.
- (2)Safely connect these three wires one by one to the wires of the wall switch in your home.

- Green=GROUND wire connect to the ground wire in your box,or to the box as a ground.
- White=Neutral wire connect to the White Neutral wire in your box.
- Black=LIVE wire connect to the Black LIVE wire in your box.