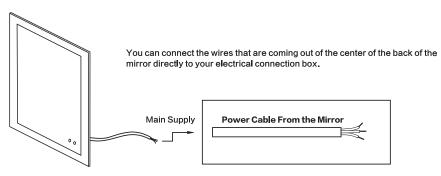

into the wall.

Connect the mirror wires with your main wires and hang the mounting hole to the screw on the wall.

Peel off the protective film and clean the mirror with a soft cloth.