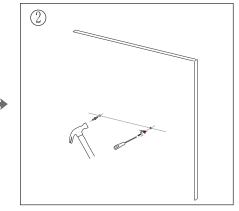

### 1. Installation

Note: Keep the plastic corner protectors on until installation is fully completed.

Measure the distance of the mounting hole, Drill holes with a suitable sized drill.

Insert the anchor and mounting screw

into the wall.

Connect the mirror wires with your main wires and hang the mounting hole to the screw on the wall.

Peel off the protective film and clean the mirror with a soft cloth.