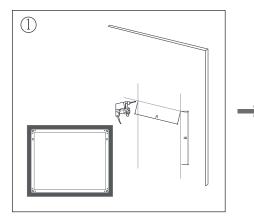

### 1. Installation

Note: Keep the plastic corner protectors on until installation is fully completed.

Measure the distance of the mounting hole, Drill holes with a suitable sized drill.

Insert the anchor and mounting screw

into the wall.

Connect the mirror wires with your main wires and hang the mounting hole to the screw on the wall.

Peel off the protective film and clean the mirror with a soft cloth.