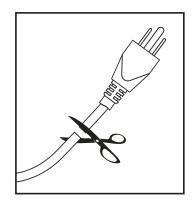

### **2. Power Connection Instruction**

The mirror comes with a 5 ft power cable that can be directly plugged into the switch for convenient use. It can also be hardwired by cutting off the plug and control the ON/OFF of power via the wall switch.

**Warning:** Removing the plug connector will invalidate your product warranty.

If you would like to test the product function prior to installation, please test the product in any standard plug socket.