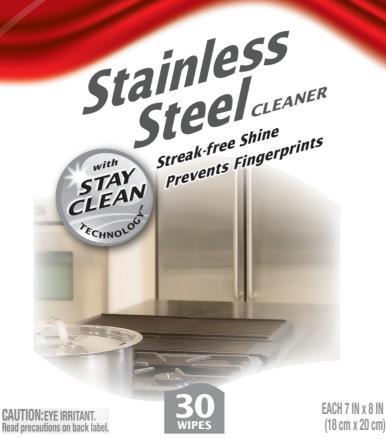

**KEEP OUT OF THE REACH OF CHILDREN.** 

MAGIC<sup>®</sup> A Premier Brand of The Homax Group, Inc. Bellingham, WA 98227 800-729-9029 • www.magicamerican.com Made in USA

magic

Magic<sup>®</sup> Stainless Steel Cleaner with Stay Clean Technology<sup>™</sup> makes cleaning fast & easy by creating a transparent, protective coating to repel dirt, water and prevent the appearance of fingerprints. Regular cleaning with Magic Stainless Steel Cleaner keeps surfaces shiny, clean and looking "like new" longer. Preserve the durability and beauty of the stainless steel you love!

Magic® Stainless Steel wipes, with our no buff "wipe and go" formula – developed specially for stainless steel – erases fingerprints, streaks, and water spots leaving a streak-free, showroom shine in one easy wipe! Works great on aluminum and chrome surfaces too!