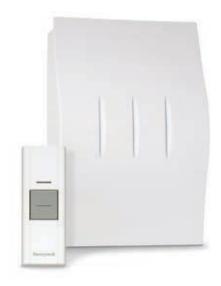

# RCWL250A Décor Wireless Door Chime and Push

- Clean curve and simple lines
- Works with up to six transmitters: bell push buttons, motion detector or door contacts for added security and convenience
- Very simple installation mounts vertically or horizontally
- Push button has feedback LED showing that signal has been sent to the door chime
- Low-battery indicator
- CD-quality sound with adjustable volume and 450-ft range

# Included with Wireless Door Chime: RPWL300A Décor Wireless Bell Push