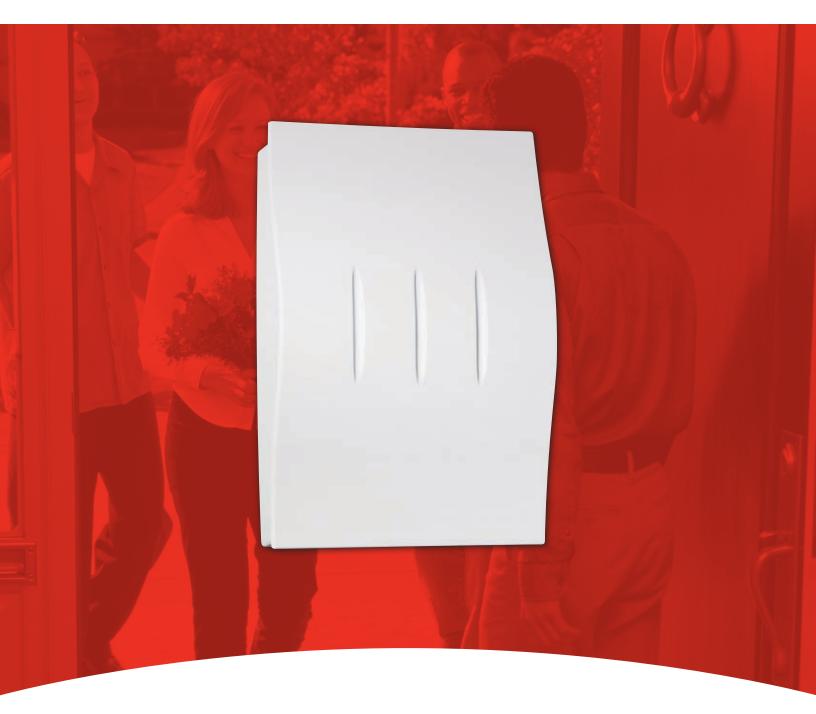

### **Elegant Design Adds Grace and Style**

# RCWL250A Décor Wireless Door Chime and Push

- Clean curve and simple lines
- Works with up to six transmitters: bell push buttons, motion detector or door contacts for added security and convenience
- Very simple installation mounts vertically or horizontally
- Push button has feedback LED showing that signal has been sent to the door chime
- Low-battery indicator
- CD-quality sound with adjustable volume and 450-ft range